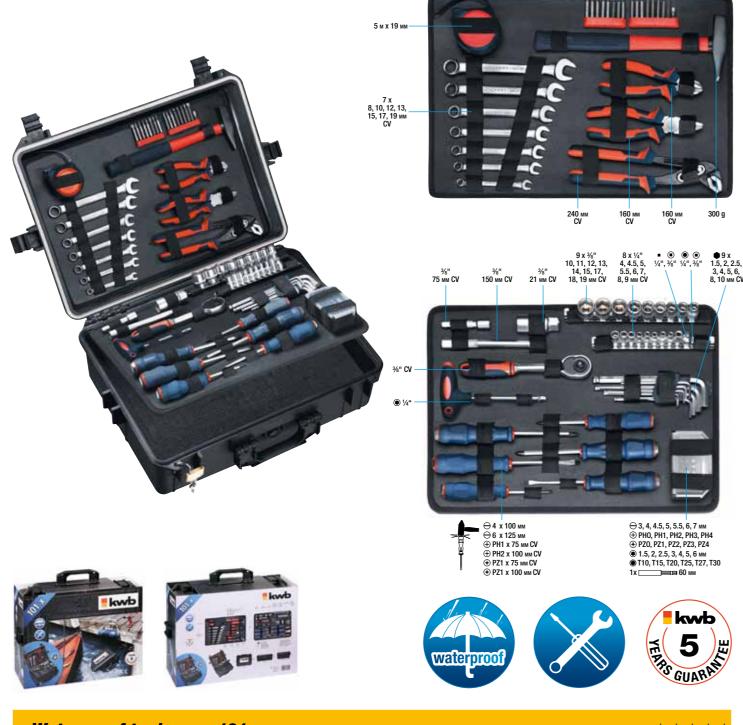

## 101 pcs.

## Waterproof tool case, 101 pcs.

\*\*\*\*

17 x 50 mm ⊖ 2 x 3 m, 2 x 4 mm, 2 x 6 mm, 2 x 7 mm ⊕ 1 x PH1, 1 x PH2, 1 x PH3 ⊕ 1 x PZ1, 1 x PZ2 @ 2 x S1, 2 x S2 @ 1 x 25 mm, ¼"

Protect your valuable tools from rust and corrosion. Using this waterproof tool case you can comfortably take your high-quality tools with you to any construction site on the loading bay of your transporter or also take it along on travels or use it in your free-time. The tool box is made from a highly impact-proof plastic. It comes with a four point lock and it is extremely resistant. A peripheral seal in the expansion joint completely seals the tool box. The waterproof tool box has a valve for pressure compensation so that air can escape in case of changes in temperature or high external pressure. All tools are securely held in place by loops.

The 101 pcs. case offers a foam insert where also other tools or a driller and cordless screwdriver can be accommodated with ease.

| Item-<br>No. | Description                    | Box<br>qty. | Outer cart. | Barcode         |  |
|--------------|--------------------------------|-------------|-------------|-----------------|--|
| 370810       | Waterproof tool case, 101 pcs. | 1           | 1           | 4 009313 708104 |  |