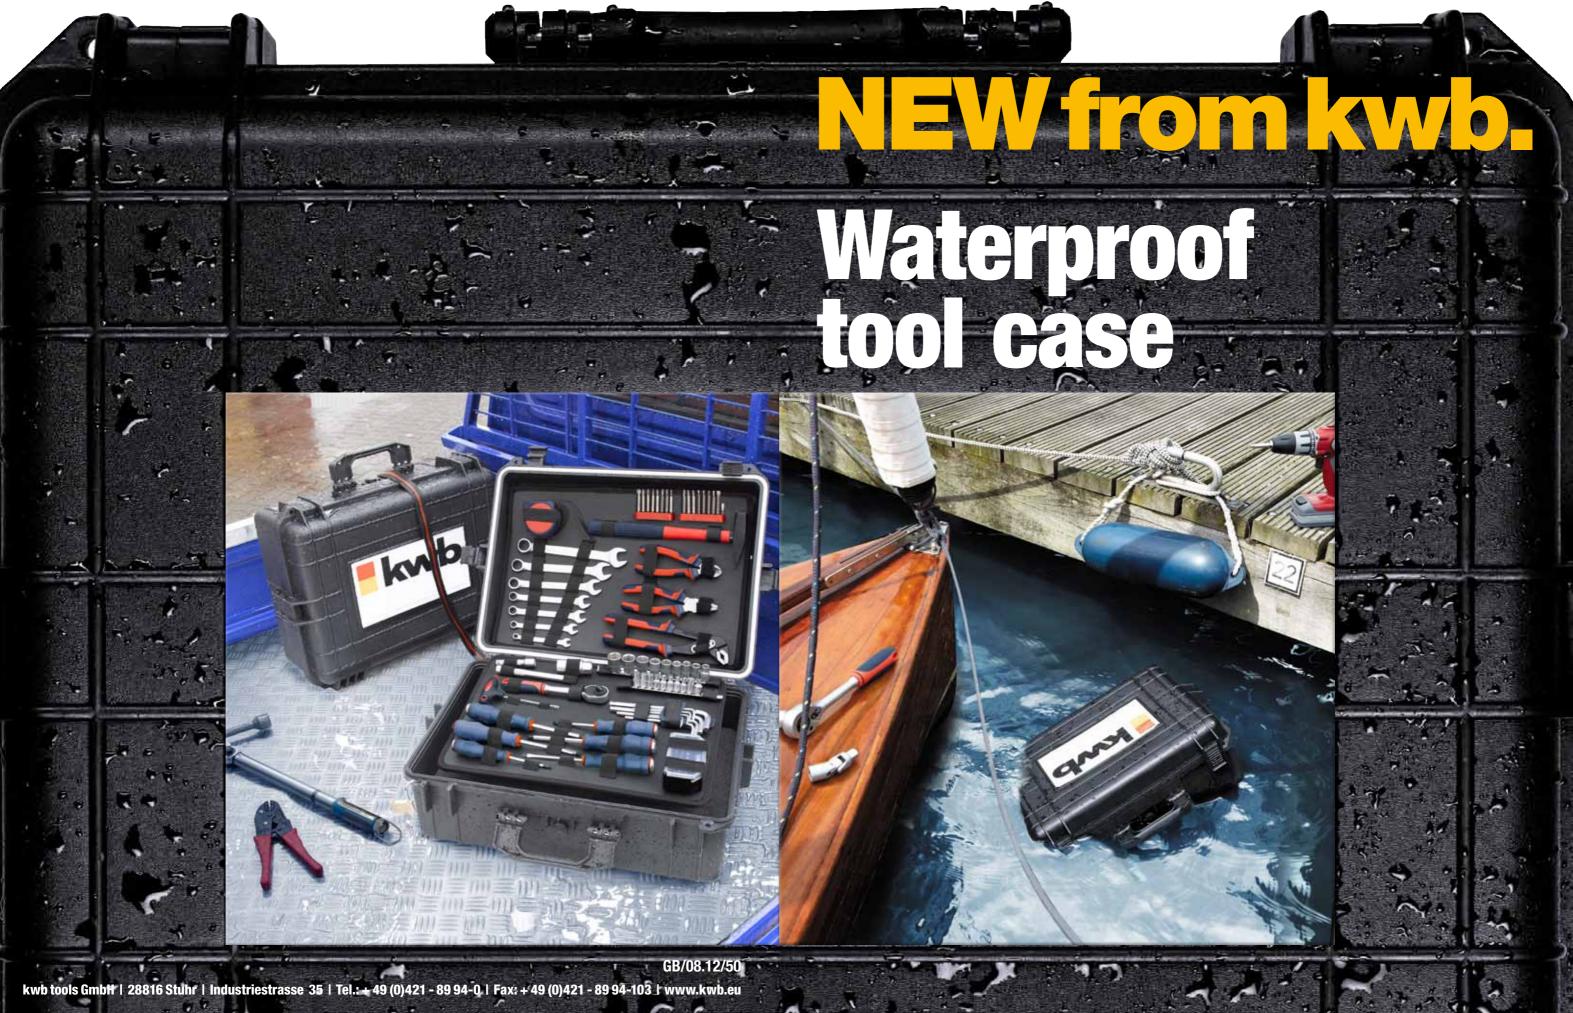

## Waterproof tool case, 101 pcs.

\*\*\*\*

17 x 50 mm ⊖ 2 x 3 m, 2 x 4 mm, 2 x 6 mm, 2 x 7 mm ⊕ 1 x PH1, 1 x PH2, 1 x PH3 ⊕ 1 x PZ1, 1 x PZ2 @ 2 x S1, 2 x S2 @ 1 x 25 mm, ¼"

Protect your valuable tools from rust and corrosion. Using this waterproof tool case you can comfortably take your high-quality tools with you to any construction site on the loading bay of your transporter or also take it along on travels or use it in your free-time. The tool box is made from a highly impact-proof plastic. It comes with a four point lock and it is extremely resistant. A peripheral seal in the expansion joint completely seals the tool box. The waterproof tool box has a valve for pressure compensation so that air can escape in case of changes in temperature or high external pressure. All tools are securely held in place by loops.

The 101 pcs. case offers a foam insert where also other tools or a driller and cordless screwdriver can be accommodated with ease.

| Item-<br>No. | Description                    | Box<br>qty. | Outer cart. | Barcode         |  |
|--------------|--------------------------------|-------------|-------------|-----------------|--|
| 370810       | Waterproof tool case, 101 pcs. | 1           | 1           | 4 009313 708104 |  |