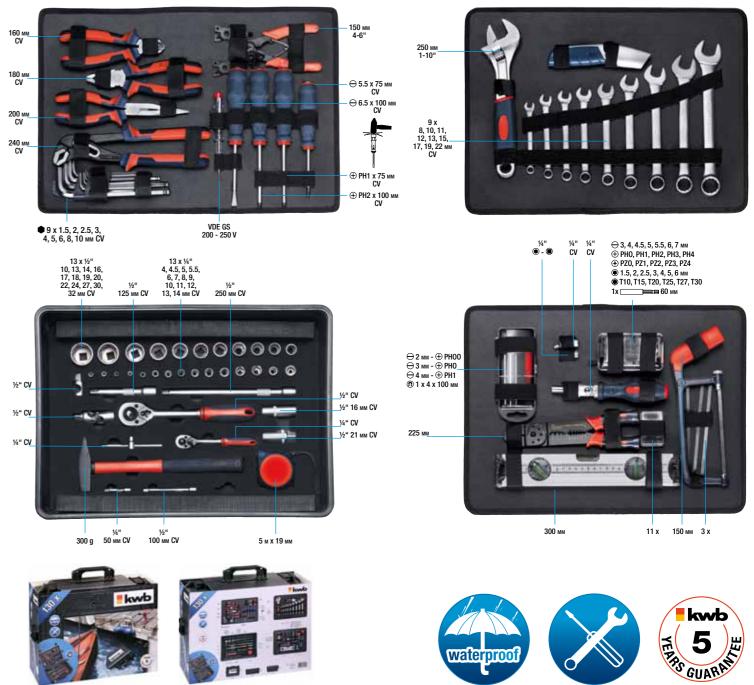

## 130 pcs.

## Waterproof tool case, 130 pcs.

Protect your valuable tools from rust and corrosion. Using this waterproof tool case you can comfortably take your high-quality tools with you to any construction site on the loading bay of your transporter or also take it along on travels or use it in your free-time. The tool box is made from a highly impact-proof plastic. It comes with a four point lock and it is extremely resistant. A peripheral seal in the expansion joint completely seals the tool box. The waterproof tool box has a valve for pressure compensation so that air can escape in case of changes in temperature or high external pressure. All tools are securely held in place by loops.